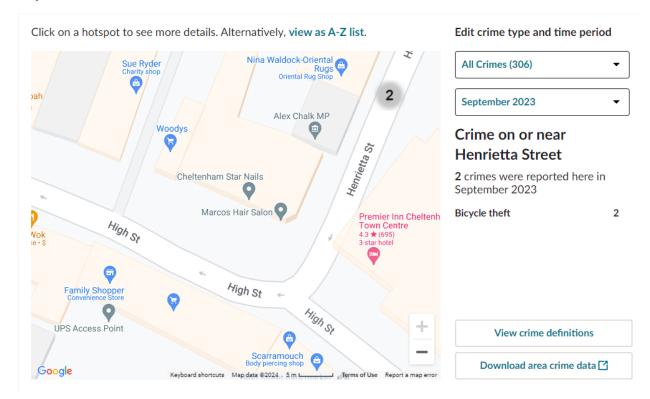

# **Sep 2023**

# Localised Stats to 284 High Street, CHELTENHAM

| Month | Bicycle Theft                                             | Public Order | Crim Dam | Violent/Sexual | Total |
|-------|-----------------------------------------------------------|--------------|----------|----------------|-------|
| Jul   | 4                                                         | 1            |          |                | 5     |
| Aug   |                                                           | 1            |          | 1              | 2     |
| Sep   | 2                                                         |              |          |                | 2     |
| Oct   |                                                           |              | 1        |                | 1     |
| Nov   |                                                           | 1            | 1        |                | 2     |
| Dec   |                                                           | 2            |          | 1              | 3     |
| Total | 6                                                         | 5            | 2        | 2              | 15    |
|       | 15 incidents over 6 months = Average of 2.5 incidents pcm |              |          |                |       |
|       | That's one incident every 12.25 days                      |              |          |                |       |