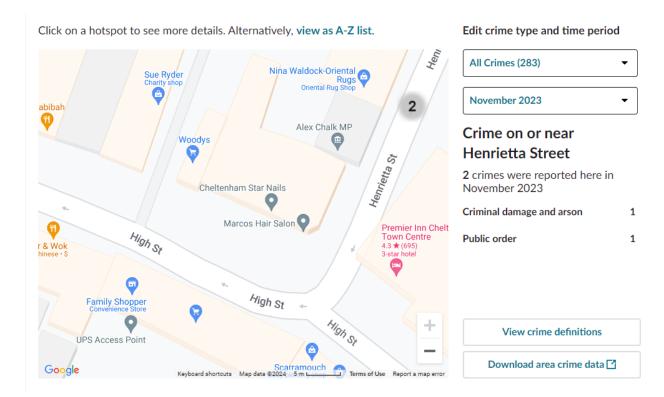

## Nov 2023

# Localised Stats to 284 High Street, CHELTENHAM

| Month | Bicycle Theft                                             | Public Order | Crim Dam | Violent/Sexual | Total |
|-------|-----------------------------------------------------------|--------------|----------|----------------|-------|
| Jul   | 4                                                         | 1            |          |                | 5     |
| Aug   |                                                           | 1            |          | 1              | 2     |
| Sep   | 2                                                         |              |          |                | 2     |
| Oct   |                                                           |              | 1        |                | 1     |
| Nov   |                                                           | 1            | 1        |                | 2     |
| Dec   |                                                           | 2            |          | 1              | 3     |
| Total | 6                                                         | 5            | 2        | 2              | 15    |
|       | 15 incidents over 6 months = Average of 2.5 incidents pcm |              |          |                |       |
|       | That's one incident every 12.25 days                      |              |          |                |       |