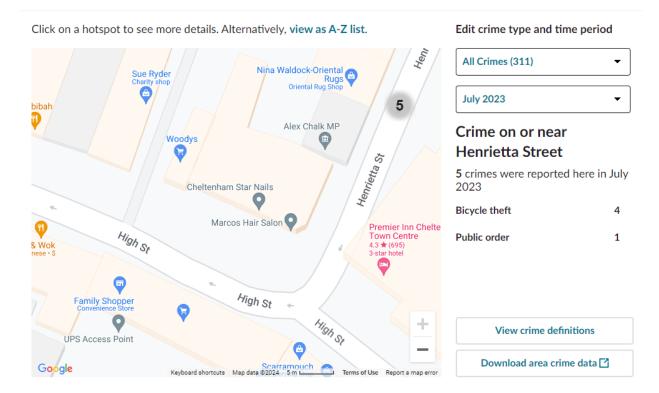

# **July 2023**

# Localised Stats to 284 High Street, CHELTENHAM

| Month | Bicycle Theft                                             | Public Order | Crim Dam | Violent/Sexual | Total |
|-------|-----------------------------------------------------------|--------------|----------|----------------|-------|
| Jul   | 4                                                         | 1            |          |                | 5     |
| Aug   |                                                           | 1            |          | 1              | 2     |
| Sep   | 2                                                         |              |          |                | 2     |
| Oct   |                                                           |              | 1        |                | 1     |
| Nov   |                                                           | 1            | 1        |                | 2     |
| Dec   |                                                           | 2            |          | 1              | 3     |
| Total | 6                                                         | 5            | 2        | 2              | 15    |
|       | 15 incidents over 6 months = Average of 2.5 incidents pcm |              |          |                |       |
|       | That's one incident every 12.25 days                      |              |          |                |       |