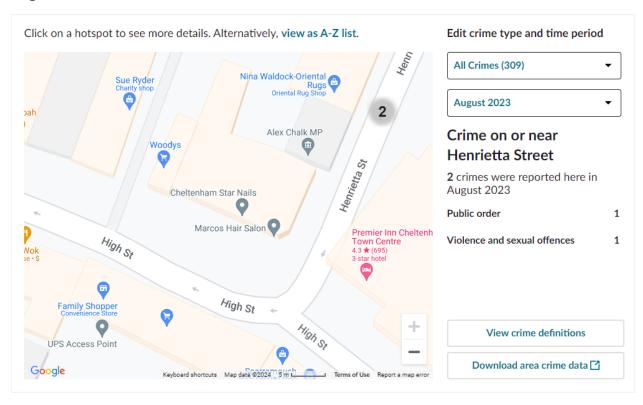

# **Aug 2023**

# Localised Stats to 284 High Street, CHELTENHAM

| Month | Bicycle Theft                                             | Public Order | Crim Dam | Violent/Sexual | Total |
|-------|-----------------------------------------------------------|--------------|----------|----------------|-------|
| Jul   | 4                                                         | 1            |          |                | 5     |
| Aug   |                                                           | 1            |          | 1              | 2     |
| Sep   | 2                                                         |              |          |                | 2     |
| Oct   |                                                           |              | 1        |                | 1     |
| Nov   |                                                           | 1            | 1        |                | 2     |
| Dec   |                                                           | 2            |          | 1              | 3     |
| Total | 6                                                         | 5            | 2        | 2              | 15    |
|       | 15 incidents over 6 months = Average of 2.5 incidents pcm |              |          |                |       |
|       | That's one incident every 12.25 days                      |              |          |                |       |