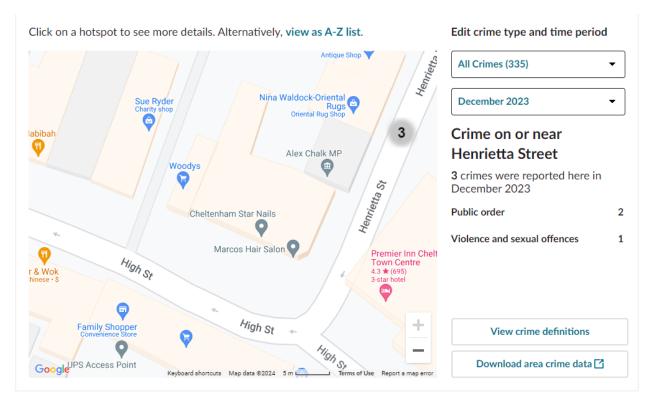

# **Dec 2023**

# Localised Stats to 284 High Street, CHELTENHAM

| Month | Bicycle Theft                                             | Public Order | Crim Dam | Violent/Sexual | Total |
|-------|-----------------------------------------------------------|--------------|----------|----------------|-------|
| Jul   | 4                                                         | 1            |          |                | 5     |
| Aug   |                                                           | 1            |          | 1              | 2     |
| Sep   | 2                                                         |              |          |                | 2     |
| Oct   |                                                           |              | 1        |                | 1     |
| Nov   |                                                           | 1            | 1        |                | 2     |
| Dec   |                                                           | 2            |          | 1              | 3     |
| Total | 6                                                         | 5            | 2        | 2              | 15    |
|       | 15 incidents over 6 months = Average of 2.5 incidents pcm |              |          |                |       |
|       | That's one incident every 12.25 days                      |              |          |                |       |