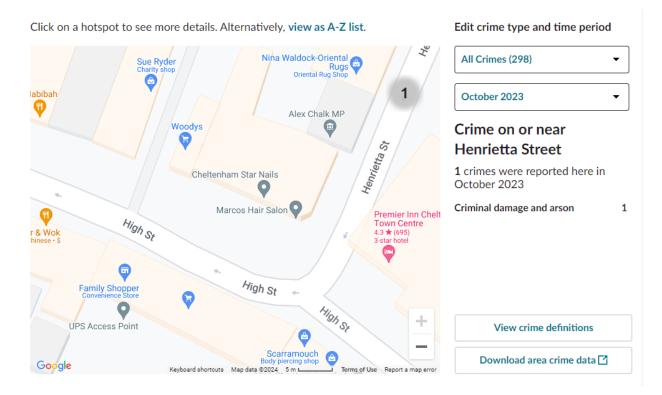

### Oct 2023

# Localised Stats to 284 High Street, CHELTENHAM

| Month | Bicycle Theft                                             | Public Order | Crim Dam | Violent/Sexual | Total |
|-------|-----------------------------------------------------------|--------------|----------|----------------|-------|
| Jul   | 4                                                         | 1            |          |                | 5     |
| Aug   |                                                           | 1            |          | 1              | 2     |
| Sep   | 2                                                         |              |          |                | 2     |
| Oct   |                                                           |              | 1        |                | 1     |
| Nov   |                                                           | 1            | 1        |                | 2     |
| Dec   |                                                           | 2            |          | 1              | 3     |
| Total | 6                                                         | 5            | 2        | 2              | 15    |
|       | 15 incidents over 6 months = Average of 2.5 incidents pcm |              |          |                |       |
|       | That's one incident every 12.25 days                      |              |          |                |       |